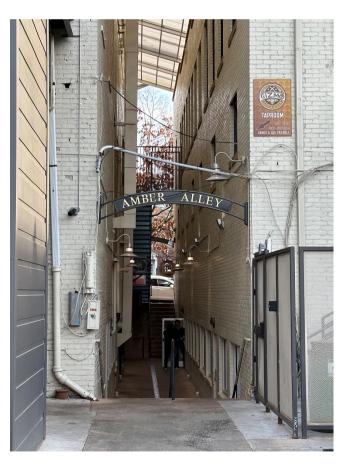

## The Parking Deck

Please park in the Wallace Parking Deck, located at 150 E. Rosemary St. in Chapel Hill. Follow the blue line for the deck entrance. After parking, exit the Wallace Parking Deck via the stairs and go down Amber Alley between Gizmos and Bandidos.