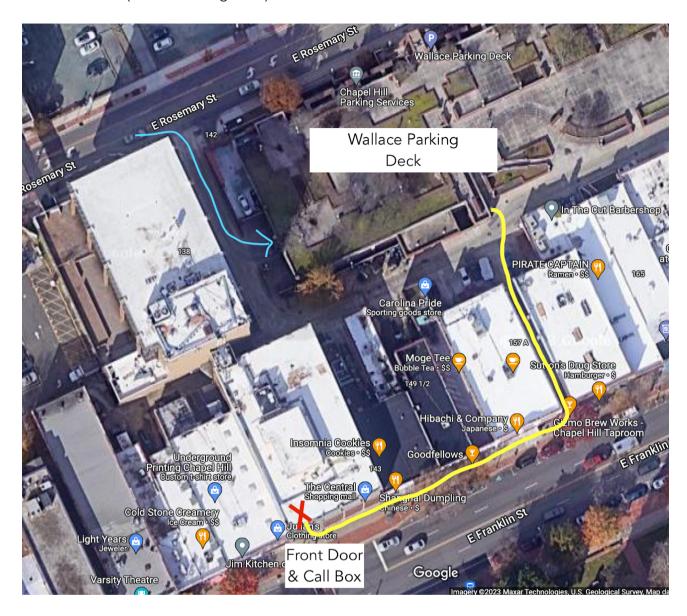

## The Parking Deck

Please park in the Wallace Parking Deck, located at 150 E. Rosemary St. in Chapel Hill. Follow the blue line for the deck entrance. After parking, exit the Wallace Parking Deck via the stairs and go down Amber Alley between Gizmos and Bandidos.

Turn Right onto Franklin St. The entrance to the Junction is located at 137 East Franklin Street, next to Julian's (men's clothing store). It is about one block.

## When you arrive: The Call Box

If you are visiting the Junction, please use the call box on the street. Using the A/Z buttons look up Innovate Carolina and press Call. You will be connected to our receptionist that will be able to let you in.